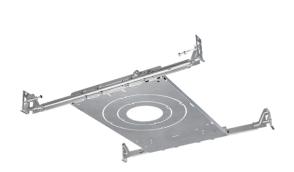

## **PRODUCT IMAGE**

- New construction flat mounting plate with an asymmetric round hole is a universal and handy solution for new construction
- Included mounting holes and tracks mean this plate will fit perfectly in many different structural layouts
- The extendable hanger bars can be adjusted to fit your needs
- It has a multipurpose design that allows you to accommodate a range of 3", 4", and 6" LED recessed lights
- Made of galvanized sheet material, the mounting plate is rust-resistant
- Convenient and quick to install, it comes with duplex head nails, you can also secure the J-box position
- Remove the metal template of the needed size and install your recessed lights