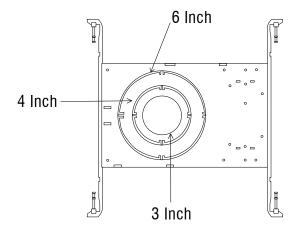

## **DIMENSIONS**

## **ORDERING INFORMATION**

**EXAMPLE ORDERING NUMBER: NCMP-R-U-FA** 

| Family | Cut Hole Shape    | Cut Hole Size                     | Installation         | Options              |
|--------|-------------------|-----------------------------------|----------------------|----------------------|
| NCMP   | R - Round         | <b>3</b> - 3 Inch                 | FA - Flat Asymmetric | Blank - Not required |
|        | <b>S</b> - Square | <b>4</b> - 4 Inch                 |                      |                      |
|        |                   | <b>6</b> - 6 Inch                 |                      |                      |
|        |                   | <b>U</b> - Universal (3/4/6 Inch) |                      |                      |
|        |                   |                                   |                      |                      |
|        |                   |                                   |                      |                      |
|        |                   |                                   |                      |                      |
|        |                   |                                   |                      |                      |